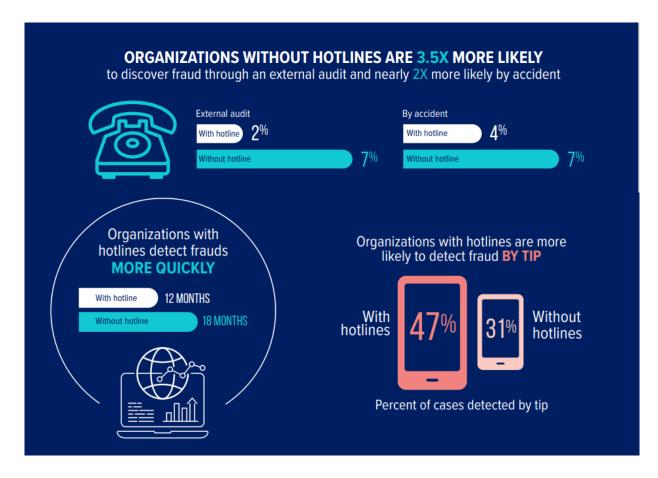

#### Integrity and whistleblowing as key elements of anticorruption **DETECTION**

- Facts and figures: ACFE Report to the nations 2022: https://legacy.acfe.com/report-to-the-nations/2022/
- Based on 2,110 cases from 133 countries
- Average loss per fraud case: \$1,783,000