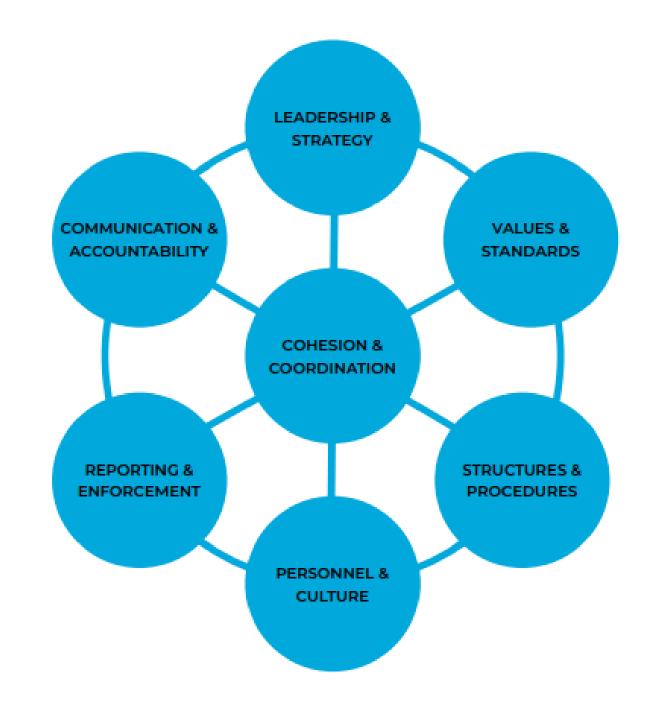

# Synergy between whistleblowing and integrity

- More demand for integrity
- Integrity pays off
- Need for integrated and coordinated integrity policy
- However, integrity violations might still occur