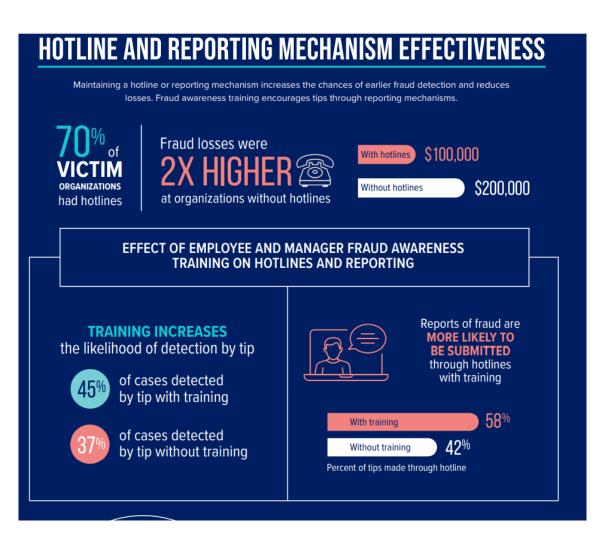

Slovenia, 5th December 2023



#### Importance of whistleblowing in our society



## Dutch Whistleblowers Authority 3 core tasks: Advice, Investigation, Prevention



#### Advice:

free advice to everyone who considers reporting a work-related wrongdoing with societal impact



Investigation:
investigation of workrelated wrongdoings
with societal impact that
have not (adequately)
been investigated by
other bodies

+ investigation of retaliations against reporting persons



#### Integrity and whistleblowing as key elements of anticorruption **DETECTION**

- Facts and figures: ACFE Report to the nations 2022: https://legacy.acfe.com/report-to-the-nations/2022/
- Based on 2,110 cases from 133 countries
- Average loss per fraud case: \$1,783,000



#### Awareness and training is essential





# Synergy between whistleblowing and integrity

- More demand for integrity
- Integrity pays off
- Need for integrated and coordinated integrity policy
- However, integrity violations might still occur



## Effects of non-integrity

- Snowballing
- Contagion
- Radiation
- Influences on:
  - individual
  - organizational
  - societal level



### From whistleblowing legislation to successful reporting

- Study on crucial factors for successful reporting trajectories 2022 by Utrecht University and Dutch Whistleblowers Authority
- Success factors and preconditions:
  - internal reporting procedure meets legal requirements
  - social and psychological safety
  - reporting process in accordance with (written/ unwritten) agreements, promises and expectations
  - · openness and transparency