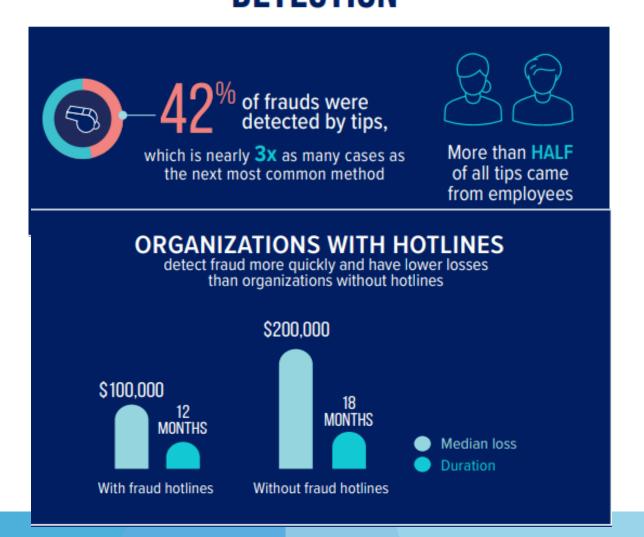

#### Integrity and whistleblowing as key elements of anticorruption **DETECTION**

- Facts and figures: ACFE Report to the nations 2022: https://legacy.acfe.com/report-to-the-nations/2022/
- Based on 2,110 cases from 133 countries
- Average loss per fraud case: \$1,783,000