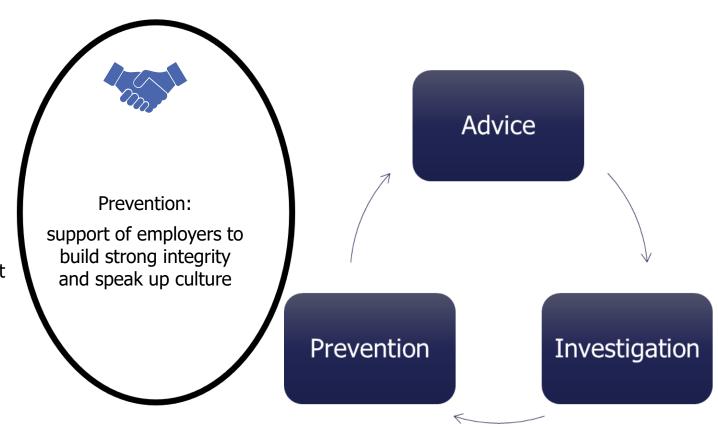

## Dutch Whistleblowers Authority 3 core tasks: Advice, Investigation, Prevention

#### Advice:

free advice to everyone who considers reporting a work-related wrongdoing with societal impact

Investigation:
investigation of workrelated wrongdoings
with societal impact that
have not (adequately)
been investigated by
other bodies

+ investigation of retaliations against reporting persons